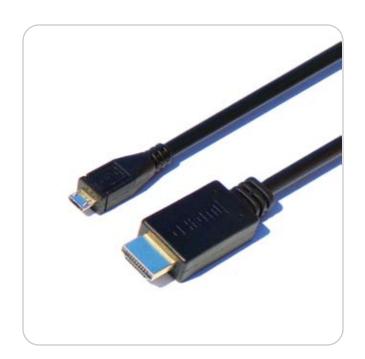

## MHL® Cable Micro USB to HDMI - Passive 9 Ft MHL1091

Share your mobile device on your big HDTV (Passive cable requires both mobile device/HDTV to be MHL compatible)

- Cable mirrors mobile device contents onto your HDTV
- Enjoy 1080p and 7.1 digital audio on your HDTV while:
- The HDTV charges your mobile device simultaneously
- Using TV remote control to manage your mobile device and access its contents

| Interface          | HDMI, Micro USB    |
|--------------------|--------------------|
| Cable Length       | 9 feet             |
| Color              | Black              |
| Package Dimensions | 1.5" x 5.25" x 4 " |
| Package Weight     | 5 oz               |
| Warranty           | 1 year             |
| UPC Code           | 858796052495       |