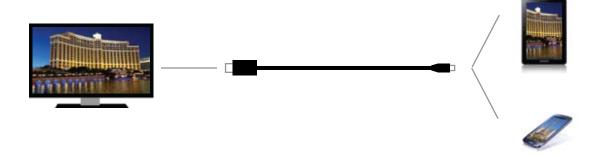

## MHL® Cable Micro USB to HDMI - Passive 9 Ft MHL1091

Share your mobile device on your big HDTV (Passive cable requires both mobile device/HDTV to be MHL compatible)

- Cable mirrors mobile device contents onto your HDTV
- Enjoy 1080p and 7.1 digital audio on your HDTV while:
- The HDTV charges your mobile device simultaneously
- Using TV remote control to manage your mobile device and access its contents