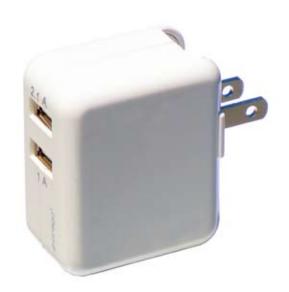

## **Dual USB Wall Charger**

Simultaneously charges iPad, iPhone and mobile devices IPA2200

The Dual USB Wall Charger creates a reliable power source for your iPad/iPhone/iPod and other devices. The 2.1A and 1A ports allow you to charge two devices, such as your iPad and iPhone, simultaneously. The charger is equipped with retractable prongs for portability.

- Dual Output: 5V 2.1A and 5V 1A
- · Effective charging through a wall outlet
- · Retractable prongs
- · Works for all iPad, iPhone and iPod models

| Connectors                     | Nickel plated AC power prongs |
|--------------------------------|-------------------------------|
| Input                          | 100 - 240 VAC                 |
| Output                         | USB1A, USB 2.1 A              |
| Color                          | White                         |
| Product Weight                 | 2.5 oz                        |
| Package Weight                 | 3.4 oz                        |
| Product Dimensions (L x W X H) | 2.0 x 1.5 x 0.5 in            |
| Package Dimensions (L x W X H) | 4.5 x 3.0 x 1.5 in            |
| UPC Code                       | 858796052488                  |