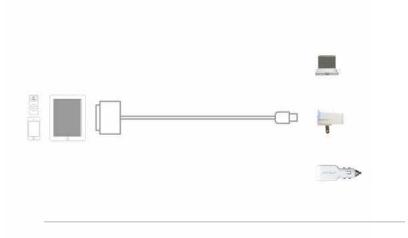

## **USB Sync/Charge Cable**

IPA1200

Use the dock connector USB cable to charge and sync your iPad, iPhone or iPod with your Mac or Windows PC.

- Connects directly or through a dock to your computer USB port for efficient syncing and charging
- Connects to the Cirago USB AC charger or Cirago car cigarette adapter charger (both sold separately) for convenient syncing and charging