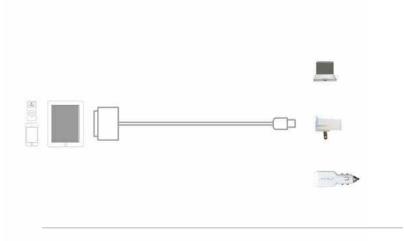

## **USB Sync/Charge Cable**

IPA1000

Use the dock connector USB cable to charge and sync your iPad, iPhone or iPod with your Mac or Windows PC.

- Connects directly or through a dock to your computer USB port for efficient syncing and charging
- Connects to the Cirago USB AC charger or Cirago car cigarette adapter charger (both sold separately) for convenient syncing and charging

| Cable Type          | Dock to USB Cable                                        |
|---------------------|----------------------------------------------------------|
| Interface           | USB 2.0                                                  |
| Connectors          | Nickel plated 30 pin Dock Male, Nickel plated USB A Male |
| Length              | 3 Ft                                                     |
| Color               | White                                                    |
| Package (L x W X H) | 3.5 x 0.8125 x 5.75 in. (0.10 LBs)                       |
| UPC Code            | 858796051603                                             |