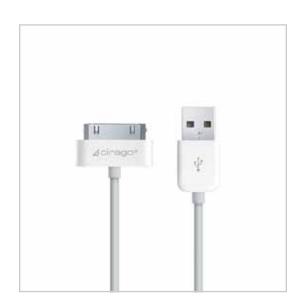

## **USB Sync/Charge Cable**

IPA1000

Use the dock connector USB cable to charge and sync your iPad, iPhone or iPod with your Mac or Windows PC.

- Connects directly or through a dock to your computer USB port for efficient syncing and charging
- Connects to the Cirago USB AC charger or Cirago car cigarette adapter charger (both sold separately) for convenient syncing and charging

| Cable Type          | Dock to USB Cable                                        |
|---------------------|----------------------------------------------------------|
| Interface           | USB 2.0                                                  |
| Connectors          | Nickel plated 30 pin Dock Male, Nickel plated USB A Male |
| Length              | 3 Ft                                                     |
| Color               | White                                                    |
| Package (L x W X H) | 3.5 x 0.8125 x 5.75 in. (0.10 LBs)                       |
| UPC Code            | 858796051603                                             |