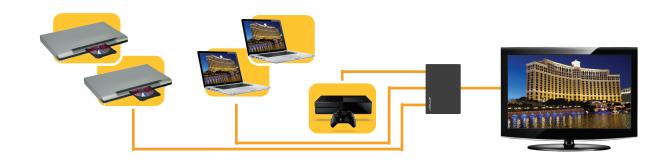

## 5-In to 1-Out

This 4K Ultra HD HDMI 5x1 Switch allows you to connect up to 5 HDMI INPUT video devices to 1 HDMI OUTPUT display (HDTV/Monitor, etc)

The Source Input signal is easily selected via the IR remote control