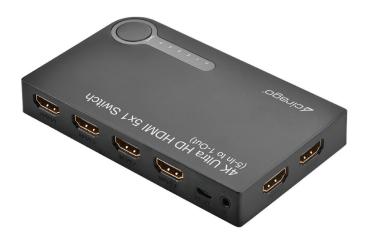

## 4K Ultra HD HDMI 5x1 Switch

## 5-In to 1-Out

This 4K Ultra HD HDMI 5x1 Switch allows you to connect up to 5 HDMI INPUT video devices to 1 HDMI OUTPUT display (HDTV/Monitor, etc)

The Source Input signal is easily selected via the IR remote control