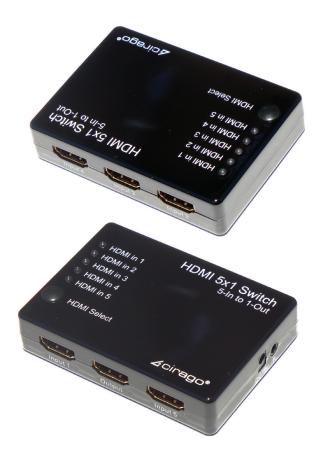

## **HDMI 5x1 Switch**

## 5-In to 1-Out

This HDMI 5x1 Switch allows you to connect up to 5 HDMI INPUT video devices to 1 HDMI OUTPUT display (HDTV/Monitor, etc)

The Source Input signal is easily selected via the IR remote control

Plug and play - Compact and lightweight - no software driver needed