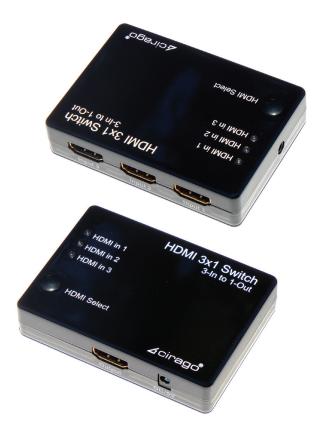

## HDMI 3x1 Switch 3-In to 1-Out

This HDMI 3x1 Switch allows you to connect up to 3 HDMI INPUT video devices to 1 HDMI OUTPUT display (HDTV/Monitor, etc)

The Source Input signal is easily selected via the IR remote control