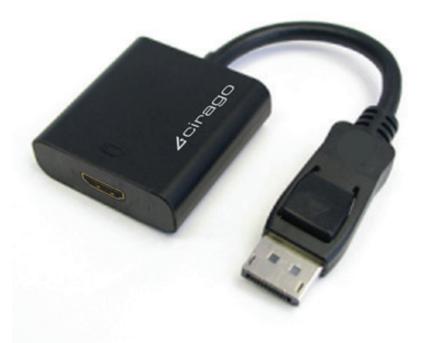

## DisplayPort to HDMI Adapter

P/N. DPN1031

The Cirago DisplayPort to HDMI Adapter allows the connection of a DisplayPort enabled computer to a HDMI display, eliminating the expense of having to upgrade the HDMI display to a DisplayPort capable display.

## **Features**

- Connects a DisplayPort-enabled computer to a HDMI monitor, projector, or TV
- Supports PC resolutions up to 1920x1200 (WUXGA) and HD up to 1080p, 60Hz
- · Easy to use, no software required
- Audio via HDMI