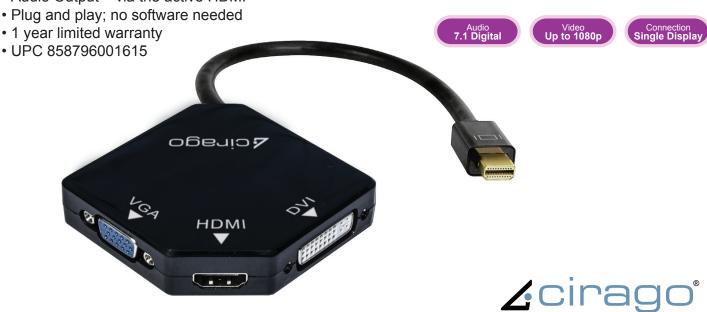

## Mini DisplayPort to HDMI / DVI / VGA

Display Adapter Part No. DPM2HDMDVIVGA

This Mini DisplayPort to HDMI / DVI / VGA Display Adapter allows you to connect your computer's Mini DisplayPort output to a display monitor with either an HDMI, DVI, or VGA input.

## **Specifications**

- · Input: Computer with a Mini DisplayPort port
- Video Output:

| HDMI | up to 1920 x 1080 |
|------|-------------------|
| DVI  | up to 1920 x 1080 |
| VGA  | up to 1920 x 1080 |