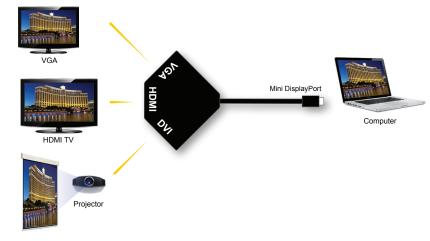

## Mini DisplayPort to HDMI / DVI / VGA

Display Adapter Part No. DPM2HDMDVIVGA

This Mini DisplayPort to HDMI / DVI / VGA Display Adapter allows you to connect your computer's Mini DisplayPort output to a display monitor with either an HDMI, DVI, or VGA input.

Video signal is transmitted through only 1 output port even if 2 or 3 output ports are connected to active displays at the same time

- If the HDMI or VGA or DVI port is connected to an active display,
  video will transmit via the connected port
- If both HDMI and VGA output ports are connected to active displays, video will only transmit via the HDMI port
- If both HDMI and DVI output ports are connected to active displays, video will only transmit via the HDMI port
- If both VGA and DVI output ports are connected to active displays, video will only transmit via the DVI port
- Audio Output via the active HDMI