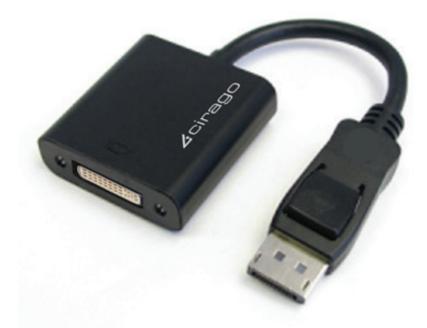

## DisplayPort to DVI Single Link Active Adapter

P/N. DPA1021

## Active Adapter

The Cirago DisplayPort to DVI Single Link Active Adapter allows the connection of a DisplayPort enabled computer to a DVI-D monitor, TV, or projector. The Adapter has a built-in converter chip converts a Single-Mode DisplayPort signal to Single-Link DVI display.