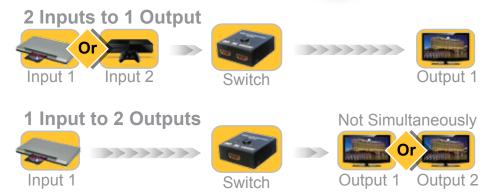

## **4K HDMI 2.0** Bi-Directional **2x1** Switch

- The switch has two modes:
  - 2 inputs and 1 output: press the button on the switch to toggle between two HDMI video sources to one HDMI display
  - $\circ$  1 input and 2 outputs: press the button on the switch to toggle a single HDMI video source between two displays (not simultaneously)
- Plug and play, no external power required
- Supports 4K resolution at 60Hz
- Supports 3D
- HDMI 2.0
- Supports HDCP pass through
- · Limited 1 year warranty